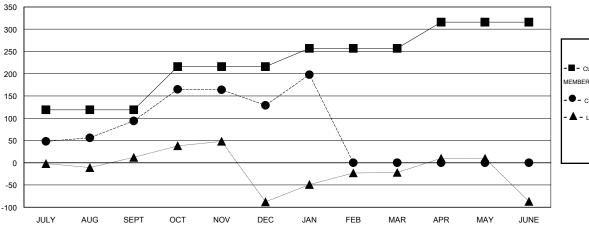

|               | Members               |                    |                              |                             |  |  |  |
|---------------|-----------------------|--------------------|------------------------------|-----------------------------|--|--|--|
|               | RESULTS FOR 2013-2014 |                    |                              |                             |  |  |  |
| QUARTER       | NEW MEMBER<br>GOAL    | ACTUAL NEW MEMBERS | ACTUAL<br>DROPPED<br>MEMBERS | ACTUAL NET<br>GAIN/<br>LOSS |  |  |  |
| JULY/AUG/SEPT | 119                   | 140                | 46                           | 94                          |  |  |  |
| OCT/NOV/DEC   | 97                    | 90                 | 55                           | 35                          |  |  |  |
| JAN/FEB/MAR   | 41                    | 76                 | 7                            | 69                          |  |  |  |
| APR/MAY/JUNE  | 59                    | 0                  | 0                            | 0                           |  |  |  |

#### GOALS AND ACTUAL MEMBERS CUMULATIVE

| - CURRENT YEAR GOALS FOR NEW |  |
|------------------------------|--|
| MEMBERS                      |  |

- CURRENT YEAR ACTUAL MEMBERS

- ▲ - LAST YEAR ACTUAL MEMBERS