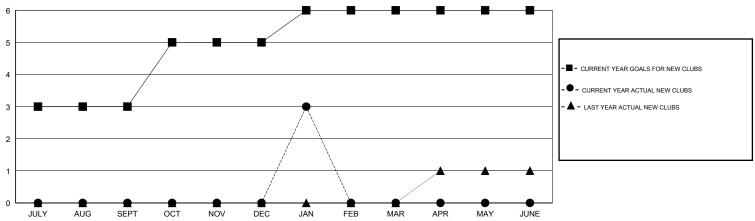

# GMT: M NAGARAJAN LOCATION INDIA GMT CA 6

| Clubs                                 |                       |                     |                            |                             |  |  |  |
|---------------------------------------|-----------------------|---------------------|----------------------------|-----------------------------|--|--|--|
|                                       | RESULTS FOR 2013-2014 |                     |                            |                             |  |  |  |
| QUARTER                               | NEW CLUB<br>GOAL      | ACTUAL NEW<br>CLUBS | ACTUAL<br>DROPPED<br>CLUBS | ACTUAL NET<br>GAIN/<br>LOSS |  |  |  |
| JULY/AUG/SEPT OCT/NOV/DEC JAN/FEB/MAR | 3<br>2<br>1           | 0<br>0<br>3         | 0<br>1<br>0                | 0<br>-1<br>3                |  |  |  |
| APR/MAY/JUNE                          | 0                     | 0                   | 0                          | 0                           |  |  |  |

#### GOALS AND ACTUAL NEW CLUBS CUMULATIVE